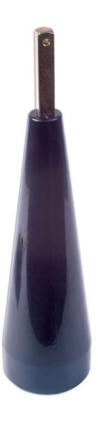

## **CV Boot Tool**

Designed to make quick, easy work of installing a new CV boot without disassembly. Simple to use, put the boot on the greased cone inside out, slide into place and secure the boot with a clip. Sturdy composite cone with a slick surface for simple install and easy cleaning. Universal tapered design so the tool can be used to assist CV boot installation on most vehicles.

## **Additional Information**

- Allows fitting of the CV boot without disassembly.
- · Cone made of strong, easy clean composite material.
- Cone taper: 34 101mm; cone length: 320mm; total tool length: 405mm.
- Steel centre bar with 6mm hole (15.8mm x 15.8mm x 85mm) that can be gripped when pulling the boot over the driveshaft.
- Suitable for use with universal standard CV boot kit (stretch fit) Part Nos. 37660 & 37661.